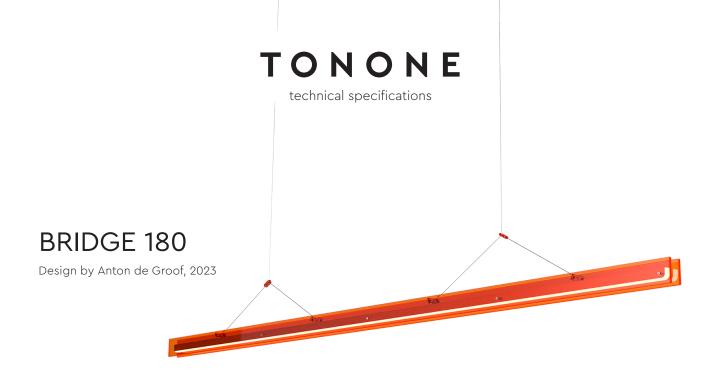

A striking design that distinguishes itself from the current collection by a striking choice of materials. Nevertheless, with the Tonone signature, bold & functional. A linear LED lamp that allows for a graphic interplay of lines and offers the opportunity to experiment with composition. Inspired by the construction of a bridge, Bridge has different supports, so the load-bearing capacity is evenly distributed along its length. You don't have a power cable that catches the eye. That's because the power is conducted by steel cables, which are also used to hang the lamp. The lamp is made of recycled plexiglass and available in neon colors in addition to an opal color. The transparency of the material creates an interesting layering and impressive light output. The lamp is offered in different lengths; 110, 150, 180 to 220 cm.