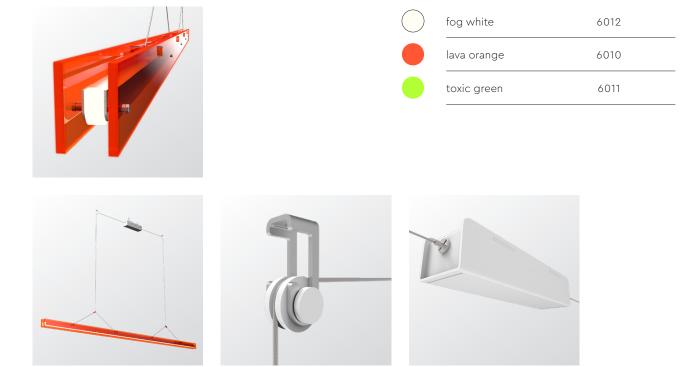

A striking design that distinguishes itself from the current collection by a striking choice of materials. Nevertheless, with the Tonone signature, bold & functional. A linear LED lamp that allows for a graphic interplay of lines and offers the opportunity to experiment with composition. Inspired by the construction of a bridge, Bridge has different supports, so the load-bearing capacity is evenly distributed along its length. You don't have a power cable that catches the eye. That's because the power is conducted by steel cables, which are also used to hang the lamp. The lamp is made of recycled plexiglass and available in neon colors in addition to an opal color. The transparency of the material creates an interesting layering and impressive light output. The lamp is offered in different lengths; 110, 150, 180 to 220 cm.