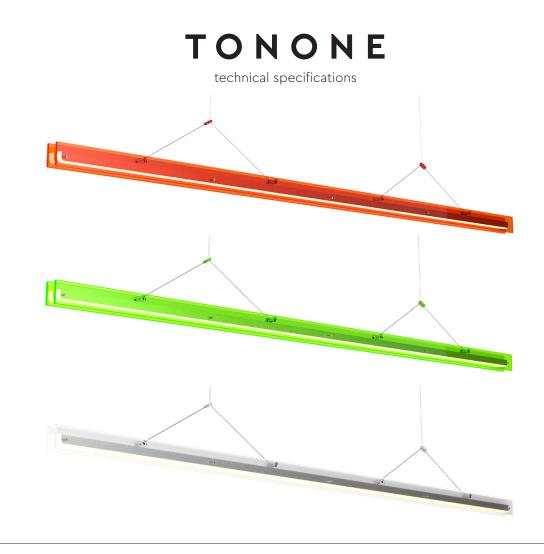

A striking design that distinguishes itself from the current collection by a striking choice of materials. Nevertheless, with the Tonone signature, bold & functional. A linear LED lamp that allows for a graphic interplay of lines and offers the opportunity to experiment with composition. Inspired by the construction of a bridge, Bridge has different supports, so the load-bearing capacity is evenly distributed along its length. You don't have a power cable that catches the eye. That's because the power is conducted by steel cables, which are also used to hang the lamp. The lamp is made of recycled plexiglass and available in neon colors in addition to an opal color. The transparency of the material creates an interesting layering and impressive light output. The lamp is offered in different lengths; 110, 150, 180 to 220 cm.